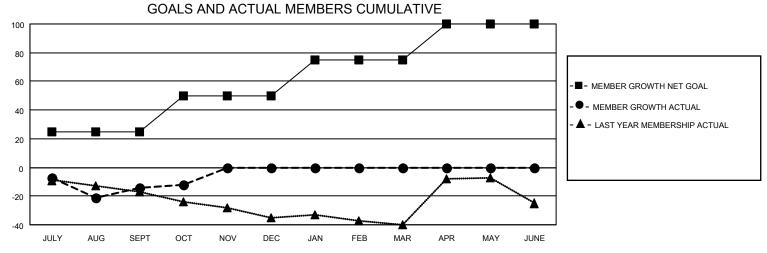

## District 5M 4

| Clubs RESULTS FOR 2021-2022 |   |   |   | Members RESULTS FOR 2021-2022 |    |    |    |
|-----------------------------|---|---|---|-------------------------------|----|----|----|
|                             |   |   |   |                               |    |    |    |
| JULY/AUG/SEPT               | 0 | 0 | 0 | JULY/AUG/SEPT                 | 25 | 23 | 32 |
| OCT/NOV/DEC                 | 0 | 0 | 0 | OCT/NOV/DEC                   | 25 | 9  | 5  |
| JAN/FEB/MAR                 | 1 | 0 | 0 | JAN/FEB/MAR                   | 25 | 0  | 0  |
| APR/MAY/JUNE                | 0 | 0 | 0 | APR/MAY/JUNE                  | 25 | 0  | 0  |