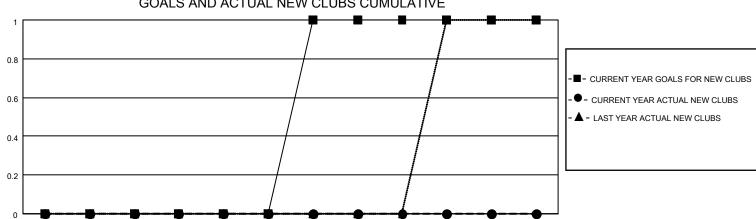

## District 5M 4

| Clubs RESULTS FOR 2021-2022 |   |   |   | Members RESULTS FOR 2021-2022 |    |    |    |
|-----------------------------|---|---|---|-------------------------------|----|----|----|
|                             |   |   |   |                               |    |    |    |
| JULY/AUG/SEPT               | 0 | 0 | 0 | JULY/AUG/SEPT                 | 25 | 23 | 32 |
| OCT/NOV/DEC                 | 0 | 0 | 0 | OCT/NOV/DEC                   | 25 | 9  | 5  |
| JAN/FEB/MAR                 | 1 | 0 | 0 | JAN/FEB/MAR                   | 25 | 0  | 0  |
| APR/MAY/JUNE                | 0 | 0 | 0 | APR/MAY/JUNE                  | 25 | 0  | 0  |